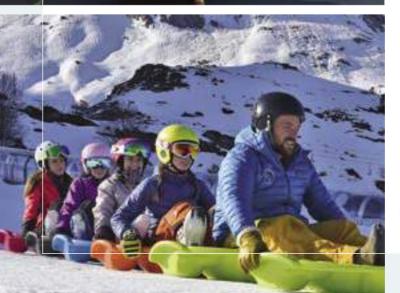

#### ESF (FRENCH SKI SCHOOL)

The instructors convey their love of snow sports in a fun, friendly atmosphere, and will introduce you to thrilling, new, mountain experiences.

Group lessons, Downhill Skiing, Snowboarding, Club Piou-Piou Private lessons, Handiski, Ski touring

#### **ESF** (FRENCH SKI SCHOOL)

Group downhill ski lessons / club piou-piou (3-5 years). Badges included in price of 5-6 day course.

Group lessons: Adults and children snowboard / freestyle from 10 years of age. School holidays (3pm - 5pm): 5 or 6 day x 2 hr package: €161 - €170 Private lessons: Alpine skiing / Snowboarding Badges included in price of 5 and 6-day courses. \* Ski pass not included in price of ski lessons.