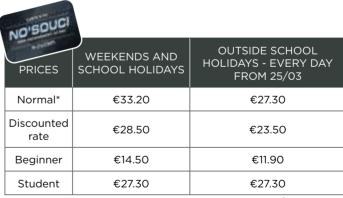

## **PRICES & PASSES**

| FULL DAY                                                                                                 |        |
|----------------------------------------------------------------------------------------------------------|--------|
| ADULTS (+18 years)                                                                                       | €39    |
| AFTERNOON (12:30 pm onwards)                                                                             | €33.50 |
| DISCOUNTED RATE (5 to<br>17 years, 65 to 75 years and<br>students)                                       | €33.50 |
| <b>BÉZOU BEGINNER</b><br>Bézou gondola lift, Pitchouns<br>chairlifts, Magic carpet, lively,<br>safe area | €17    |
| BEGINNER +<br>Bézou gondola lift, Pitchouns<br>chairlifts, Magic carpet, Les<br>Bosses chairlifts        | €25    |
| BABY (under 5 years) and<br>SENIOR (+75 years)<br>Upon presentation of ID +<br>helmet required           | €5     |
| FOOT TRAFFIC,<br>SNOWSHOERS AND TRAIL<br>RUNNERS                                                         | €7.50  |