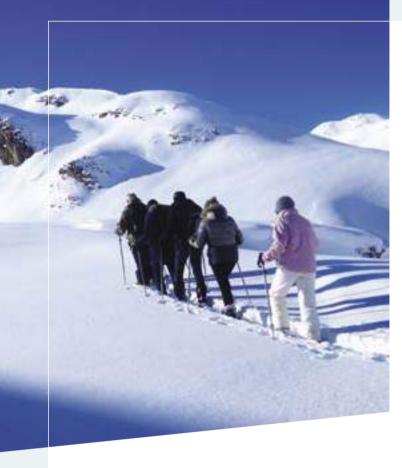

## SNOWSHOE GUIDES

Tickets available from all Ossau Valley Tourist Information Offices.

Our mountain guides offer themed excursions, for all levels in the Gourette and Col d'Aubisque region. Snow shoes and poles provided. Children aged 6 and above.

## SELF-GUIDED SNOWSHOE TRAILS

Put on your snowshoes and set out to discover the joys of powder snow, at your own pace. Walks around Gourette, trails in the ski area and the Col d'Aubisque.

Map available from the Maison de Gourette Tourist Information Office.