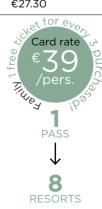

| 6 DAYS                  |      |
|-------------------------|------|
| ADULTS (+18 years)      | €201 |
| JUNIOR (under 18 years) | €175 |

GROUP (min 3 people,

including 1 adult)

ticket office

• Your loyalty is rewarded: pay just 1/2 price for your 5th day with the 10th day free (15th, 20th, etc.)

- · Ski first and pay at the end of the month: Direct debit.
- Ski safely: On-slope rescue insurance included.
- · Last day of season free.
- \* + rate applicable to 5-day inter-resort pass.

Sign up, it's simpler! n-py.com | 0800208207