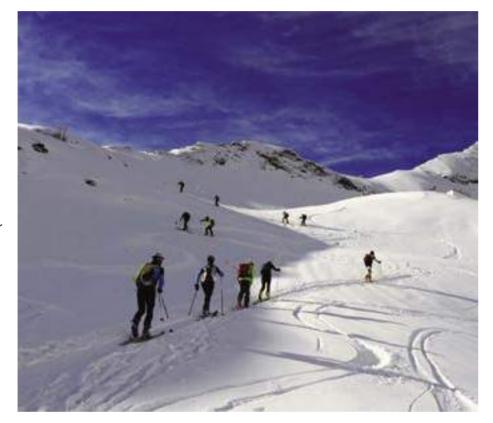

#### **SKI TOURING**

for fans of ski touring and alpine skiing. Located in the heart of the Ger massif (2,616 m), it is the starting point for numerous offpiste trails and hikes. And this year, the resort has expanded the number of ski touring routes available.