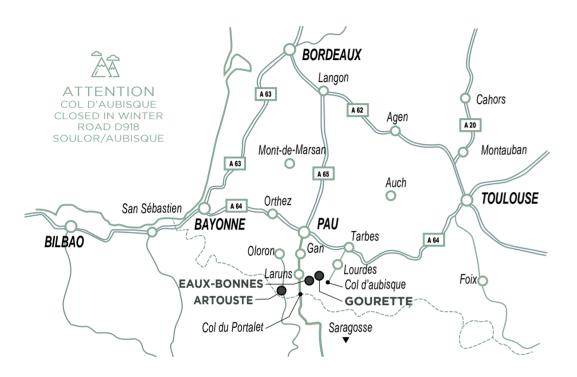

## **RESORT ACCESS**

The following equipment is now mandatory when visiting us (4 snow tyres, chains or snow socks). To check the state of the roads in winter, please visit the website:

inforoute.le64.fr, the Department 64's website which is updated several times a day.

#### **BY ROAD**

From Bordeaux: A62 then A65 Exit N° 9.1 Pau West then follow signs to Pau\*

From Toulouse: A64
Exit N° 11 Soumoulou
then follow signs to PauOloron\*

From Bayonne: A64 Exit N° 9.1 Pau West then follow signs to Pau\*

\* Pau: at ringroad junction, follow yellow signs to Jurançon. N134to Gan then D934 following signs to Laruns and then D918 following signs to Gourette.

Road information 0800064075 inforoute.le64.fr