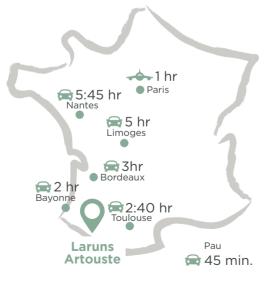

## **RESORT ACCESS**

The following equipment is now mandatory when visiting us (4 snow tyres, chains or snow socks). To check the state of the roads in winter, please visit the website:

inforoute.le64.fr, the Department 64's website which is updated several times a day.

#### **BY ROAD**

From Bordeaux: A62 then A65 Exit N° 9.1 Pau West then follow signs to Pau\*

From Toulouse: A64
Exit N° 11 Soumoulou
then follow signs to PauOloron\*

From Bayonne: A64 Exit N° 9.1 Pau West then follow signs to Pau\*

\* Pau: at ringroad junction, follow yellow signs to Jurançon. N134to Gan then D934 following signs to Laruns and then D918 following signs to Gourette.

Road information 0800064075 inforoute.le64.fr

#### TAXI

**Transports Canonge** +33 (0)5 59 05 30 31

#### **TRAIN**

50 km from Pau train station (Paris / Bordeaux / Pau: 4 connections a day) TGV Atlantique 3635 sncf.com

#### **PLANE**

60 km from Pau-Pyrénées airport www.pau.aeroport.fr

#### BUS

Line 806 - Journey time: 1.5 hr Tickets purchased on bus www.citrampyrenees.fr