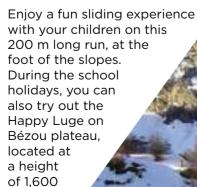

**TOBOGGAN RUN** 

metres.

03/12/2022 to 10/04/2023

**Snake Sledging**. A snake-like toboggan for guaranteed thrills after the slopes are closed! We do the driving!

Flat rate: €15. Includes ski lift.

**Giant zip wire**. 200 m outward leg - 180 return, handing on a cable between two mountains! A magnificent, aerial experience. Flat rate: €10.