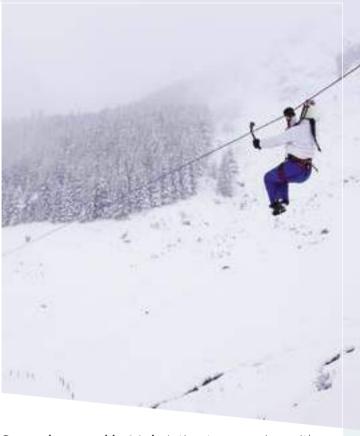

**Snake Sledging**. A snake-like toboggan for guaranteed thrills after the slopes are closed! We do the driving!

Flat rate: €15. Includes ski lift.

**Giant zip wire**. 200 m outward leg - 180 return, handing on a cable between two mountains! A magnificent, aerial experience. Flat rate: €10.