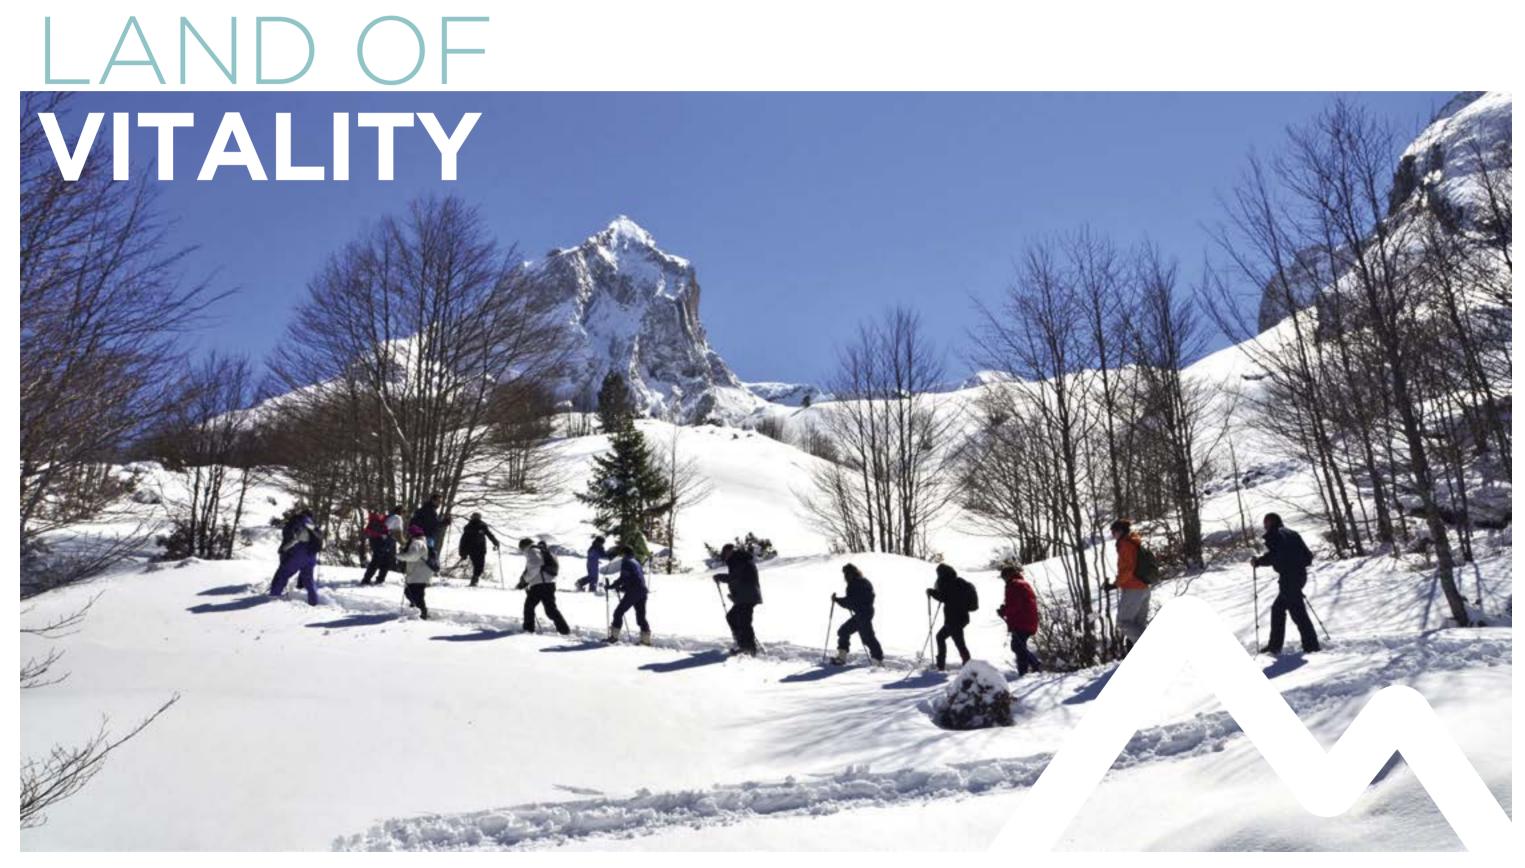

## LAND OF VITALITY

Snow-based and other activities, events and calendar

#### **SNOWSHOE EXCURSIONS FOR NATURE LOVERS**

Finally, there are a range of special snowshoe trails for nature lovers within the ski area.

## SNOWSHOE GUIDES

Tickets available from all Ossau Valley Tourist Information Offices.

Our mountain guides offer themed excursions, for all levels in the Gourette and Col d'Aubisque region. Snow shoes and poles provided. Children aged 6 and above.