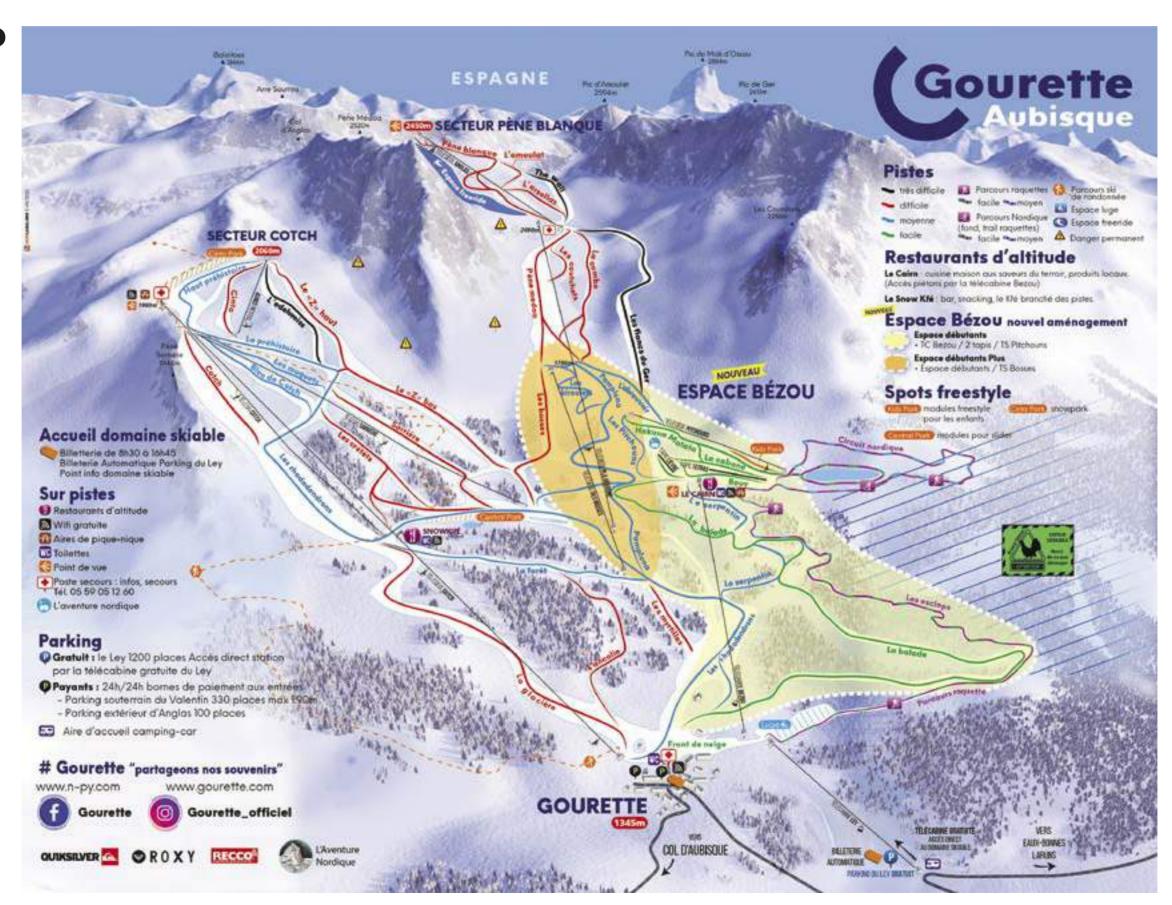

## **PISTE MAP**

Ski pass booking and

• gourette@epsa.fr

• +33 (0)0559051260

- €10 /

person

## THE SKI **AREA**

#### **BÉZOU: BEGINNER'S AREA**

Begin in confidence. A unique, fully secured area, designed specifically for beginners, in the Pyrenees where you can enjoy a hassle-free

introduction to skiing with fun courses and modules. To reach the resort, you just have to slide down the La Balade green run through the Bois Noir forest.

#### **COTCH: IMPROVER'S AREA**

A blue mountain. Cotch slope, an area of intermediate difficulty, is criss-crossed by blue slopes where you can enjoy skiing at your own pace. It's a popular site for skiers looking to catch some early morning sun. The bleu de Cotch and la Forêt blue runs are an Gourette is the go-to mountain absolute must!

#### **PÈNE BLANQUE:** SKIING ON A GRAND **SCALE**

An exclusive, high altitude sector. Standing at a height of 2,450 m, Pène blanque boasts incredible views and, thanks to its high altitude, delivers idyllic snow and maximum thrills. A breath-taking panoramic view of the surrounding peaks awaits you. If you're a fan of twist and turns, its magnificent and iconic runs are sure to delight.

#### **FREESTYLE A GOGO**

Enter the 4th dimension. With its 3 freestyle zones, Gourette is the ideal outdoor playground for thrillseekers.

You can start off in a safe environment, on fun modules including rails, bars and boxes before heading further up to the Cintopark.

#### **SNOWSHOE EXCURSIONS FOR NATURE LOVERS**

Finally, there are a range of special snowshoe trails for nature lovers within the ski area.

#### **SKI TOURING**

for fans of ski touring and alpine skiing. Located in the heart of the Ger massif (2,616 m), it is the starting point for numerous offpiste trails and hikes. And this year, the resort has expanded the number of ski touring routes available.

#### **NEW FEATURES**

Les Bosses gondola lift has been replaced by a 4-seater Beginner's + ski pass: All the

SNOWSHOE

SNOW

**ELEVATION** 

800