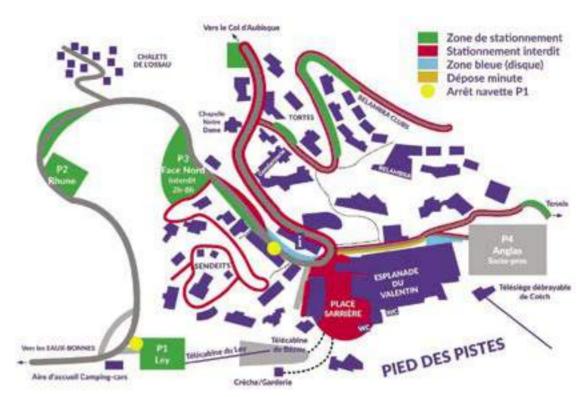

## **PARKING IN GOURETTE**

#### I'M VISITING FOR THE DAY

Please park in the **P1 car park** (bottom of Ley gondola lift) then take the free gondola to reach the resort. Parking spaces are available in the resort (green areas on map). The **P3 Face Nord** car park is for daily parking (please note: this car park must be empty between 2 and 8am for snow clearing.)

#### **RESERVED PARKING AREAS**

There are 2 **disabled** parking spaces in front of Maison de Gourette.

Two zones are reserved for temporary parking with blue disks available to buy from Maison de Gourette for €3 (blue zones on the map - 1 hr maximum). The **Anglas P4** car park is reserved for traders.

#### I'M COMING TO STAY

If you're on holiday in Gourette, you will already havea parking space reserved for you in the P1 Car Park(bottom of Ley gondola lift). Once you've left your luggage in the resort, please park your vehicle in the P1 car park. It's a bright, well-secured facility with video surveillance and a night security guard. This means you can enjoy your holiday without worrying about

your vehicle. In addition to the Ley gondola lift (8am to 7.30pm), a free 24/7 shuttle service operates between the resort and the car park.

Between 7.30pm and 8am: **contact +33 (0)603997367**.

In addition, there are a limited number of parking spaces available in the resort (green areas on map). Please ensure you do not park your vehicle in front of the fire hydrants, waste disposal and recycling containers, on pedestrian crossings or in any other area which may cause obstruction and contravene the Highway Code.

Please ensure you remove your vehicle from the P3 Face Nord car park at the end of the day. Technical services need to be able to access the car park between 2 and 8am for snow clearing.

There are areas specifically reserved for **drop-offs** (orange zone on map) so you can drop your luggage in the resort before leaving your vehicle in the P1 Car Park for the duration of your stay.

The red zones on the map show areas in which parking is prohibited or reserved for specific users.